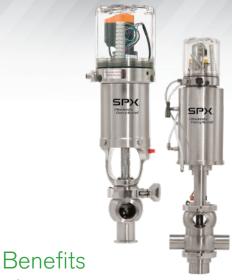

## Robust Valve Construction

**KEY FEATURES** 

#### What

- Available for Single Seat and Mix-Proof Rising Stem Valves
- Machined from bar stock wetted components
- Modular wetted components
- · Laser welded ports
- Smooth, radiused internal transitions
- Captive, supported stationary seals
- Free draining multiple mounting positions
- Deep interlocking bodies and adapters

### Why

- Strength and long dependable life
- Easy to reconfigure and field retrofitable
- Minimal number of parts
- Minimal mechanical polishing required for consistent sanitary finishes
- · High quality surface finish
- FDA/3-A compliance
- Sterile and cleanable design
- Stability of manifolds
- Maintain alignment of ports